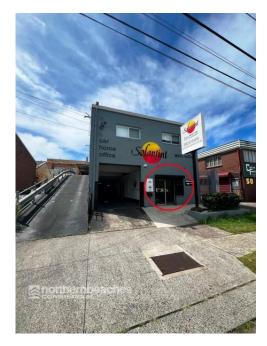

## **BROOKVALE**

The property is located on the northern side of Winbourne Road, Brookvale with great exposure to passing traffic.

A well presented ground floor showroom with the following features:

- \* Great exposure to Winbourne Rd
- \* Excellent signage potential
- \* Surrounded by trade suppliers
- \* Kitchenette
- \* Toilet plus shower
- \* 1 car space
- \* Easy access
- \* Suitable for a wide range of business types