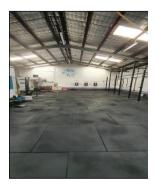

## BROOKVALE

The property is located in Old Pittwater Road, Brookvale, with easy access to Warringah Mall and throughout the Peninsula.

Well presented industrial unit with the following benefits:

- \* Carpeted separate A/C office area
- \* Currently existing Gym
- \* Kitchenette
- \* Bathroom facilities including shower
- \* Walk to Warringah Mall
- \* Easy access
- \* Ample parking
- \* Excellent natural light
- \* Suitable for a multitude of business uses
- \* Available now