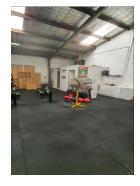

## BROOKVALE

The property is located in Old Pittwater Road, Brookvale, with easy access to Warringah Mall and throughout the Peninsula.

Well presented industrial unit with the following benefits:

- \* Carpeted separate A/C office area
- \* Currently existing Gym
- \* Kitchenette
- \* Bathroom facilities including shower
- \* Walk to Warringah Mall
- \* Easy access
- \* Ample parking
- \* Excellent natural light
- \* Suitable for a multitude of business uses
- \* Available now