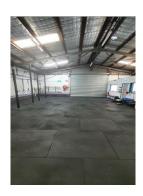

## BROOKVALE

The property is located in Old Pittwater Road, Brookvale, with easy access to Warringah Mall and throughout the Peninsula.

Well presented industrial unit with the following benefits:

- \* Carpeted separate A/C office area
- \* Currently existing Gym
- \* Kitchenette
- \* Bathroom facilities including shower
- \* Walk to Warringah Mall
- \* Easy access
- \* Ample parking
- \* Excellent natural light
- \* Suitable for a multitude of business uses
- \* Available now