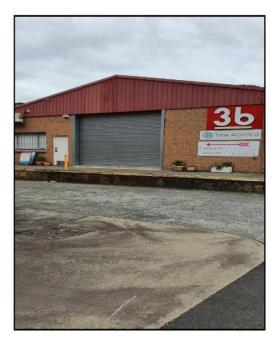

## BROOKVALE

The property is located in Old Pittwater Road, Brookvale, with easy access to Warringah Mall and throughout the Peninsula.

Well presented industrial unit with the following benefits:

- \* Carpeted separate A/C office area
- \* Currently existing Gym
- \* Kitchenette
- \* Bathroom facilities including shower
- \* Walk to Warringah Mall
- \* Easy access
- \* Ample parking
- \* Excellent natural light
- \* Suitable for a multitude of business uses
- \* Available now