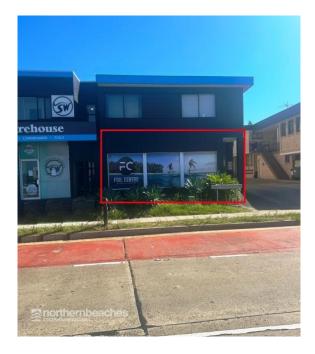

## BROOKVALE

The property is conveniently situated in Brookvale, with brillant exposure to bustling Pittwater Road, positioned between Brookvale Oval and the Intersection of Warringah Road.

This showroom offers a unique position with very high visibility and the following features:

- \* Prime freestanding building
- \* Generous floor space with versatile layout for product display
- \* Ample space for external signage
- \* Easy access for deliveries
- \* Kitchenette and bathroom amenities
- \* Rear parking
- \* Close to Public transport

 $\ensuremath{^*}$  Suitable for a wide range of business types who require a spacious showroom

This is a rare opportunity for businesses seeking a prominent location with unparalleled exposure to Pittwater Rd. Don't miss the chance to establish your brand in this prime Brookvale location.