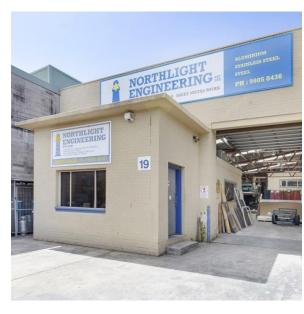

## **BROOKVALE**

The property is conveniently positioned in the heart of Brookvale, with easy access to Harbord and Pittwater Roads.

This is a unique opportunity to lease a freestanding building with easy direct street access and the following features:

- \* Easy container access
- \* High clearance warehouse
- \* 3 Phase power
- \* Kitchen and toilet facilities.
- \* Usable column free floor plan
- \* Great natural light
- \* Front office equipped for all modern amenities.
- \* Includes a rear mezzanine storage of 33m2
- \* 4 Car spaces