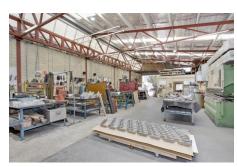

- \* Easy container access
- \* High clearance warehouse
- \* 3 Phase power
- \* Kitchen and toilet facilities.
- \* Usable column free floor plan
- \* Great natural light
- \* Front office equipped for all modern amenities.
- \* Includes a rear mezzanine storage of 33m2
- \* 4 Car spaces

This is a rare opportunity to lease a functional and very usable industrial property suitable for manufacturing, warehouse and distribution or any other business types.

| Unit | Warehouse m <sup>2</sup> | Office m <sup>2</sup> | Other m <sup>2</sup> | Total m <sup>2</sup> | Rent PA | Net/Gross |
|------|--------------------------|-----------------------|----------------------|----------------------|---------|-----------|
|      | 330                      |                       | 33                   | 363                  |         | Gross     |