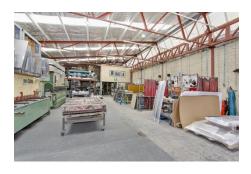

- \* Easy container access
- \* High clearance warehouse
- \* 3 Phase power
- \* Kitchen and toilet facilities.
- \* Usable column free floor plan
- \* Great natural light
- \* Front office equipped for all modern amenities.
- \* Includes a rear mezzanine storage of 33m2
- \* 4 Car spaces

This is a rare opportunity to lease a functional and very usable industrial property suitable for manufacturing, warehouse and distribution or any other business types.

| Unit | Warehouse m <sup>2</sup> | Office m <sup>2</sup> | Other m <sup>2</sup> | Total m <sup>2</sup> | Rent PA | Net/Gross |
|------|--------------------------|-----------------------|----------------------|----------------------|---------|-----------|
|      | 330                      |                       | 33                   | 363                  |         | Gross     |