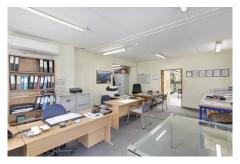

- \* Easy container access
- \* High clearance warehouse
- \* 3 Phase power
- \* Kitchen and toilet facilities.
- \* Usable column free floor plan
- \* Great natural light
- \* Front office equipped for all modern amenities.
- \* Includes a rear mezzanine storage of 33m2
- \* 4 Car spaces