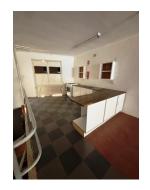

- \* Well presented first floor office
- \* Kitchenette and bathroom
- \* Excellent exposure to Pittwater Road
- \* Good natural light
- \* Suitable for a wide variety of business types

|                  |     | Annual Rental | Net/Gross |
|------------------|-----|---------------|-----------|
| 1st floor office | 120 | \$23,400      | Gross     |