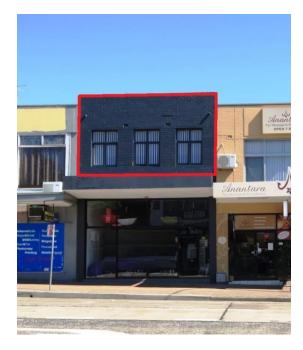

## DEE WHY

The property is located in the heart of Dee Why's retail precinct with prime exposure to Pittwater Road's very high vehicle and pedestrian passing traffic.

The property has a broad frontage to Pittwater Road, with the following features:

- \* Well presented first floor office
- \* Kitchenette and bathroom
- \* Excellent exposure to Pittwater Road
- \* Good natural light
- \* Suitable for a wide variety of business types

|                  |     | Annual Rental | Net/Gross |
|------------------|-----|---------------|-----------|
| 1st floor office | 120 | \$23,400      | Gross     |