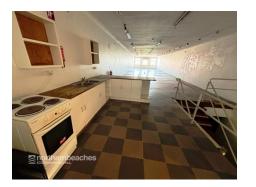

- \* Well presented first floor office
- \* Kitchenette and bathroom
- \* Excellent exposure to Pittwater Road
- \* Good natural light
- \* Suitable for a wide variety of business types

|                  |     | Annual Rental | Net/Gross |
|------------------|-----|---------------|-----------|
| 1st floor office | 120 | \$23,400      | Gross     |