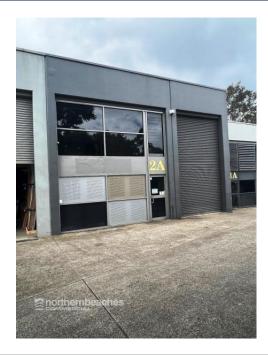

## **BROOKVALE**

The property is well located and easily accessible, in a popular industrial development, within close proximity to Warringah Mall.

The property is a modern industrial development with the following features:

- \* Well presented Industrial unit
- \* Easy truck access
- \* Air conditioned mezzanine office
- \* Good parking
- \* Great Natural light
- \* Toilet and kitchenette
- \* Includes a 42m2 storage mezzanine
- \* Suitable for a wide variety of business types

| Unit | Warehouse m <sup>2</sup> | Office m <sup>2</sup> | Other m <sup>2</sup> | Total m <sup>2</sup> | Rent PA  | Net/Gross |
|------|--------------------------|-----------------------|----------------------|----------------------|----------|-----------|
| 2A   | 121                      | 65                    | 42                   | 228                  | \$44,500 | Gross     |