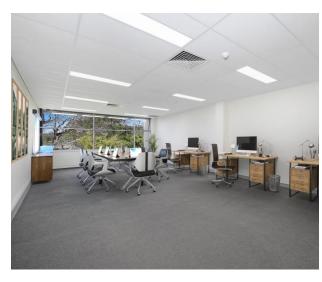

Quattro Corporate is a modern commercial development designed around a common square in a landscaped and bushland setting, with a professional corporate environment.

The office has the following features:

- \* Cafe and a child-care centre on site.
- \* Separate air conditioning system with individual controls
- \* Kitchenette
- \* 2 undercover security parking spaces
- \* Great natural light
- \* Pleasant bushland setting
- \* Suitable for a wide range of business types