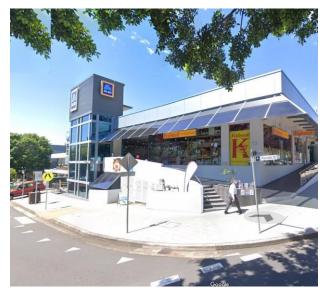

## **MONA VALE**

Quality shopping centre located in the heart of Mona Vale on the corner of Bungan St and Waratah St, Mona Vale.

Excellent open plan office suite or professional / medical. Great opportunity to join Aldi, Kids Stuff, TAB and other specialty businesses.

## Benefits include:

- \* Good natural light
- \* Ducted air conditioning throughout
- \* New ceiling to be installed
- \* New kitchenette to be installed
- \* Ample street and roof top parking
- \* Excellent visitor parking
- \* Shared amenities
- \* Alternative street front options from 63sqm to 187sqm