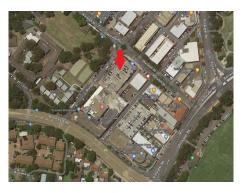

## **MONA VALE**

Quality shopping centre located in the heart of Mona Vale on the corner of Bungan St and Waratah St, Mona Vale.

Excellent open plan office suite or professional / medical. Great opportunity to join Aldi, Kids Stuff, TAB and other specialty businesses.