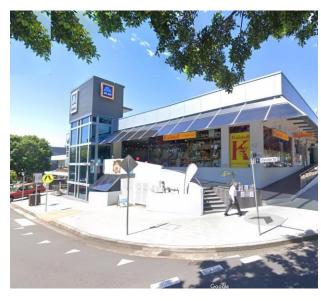

## **MONA VALE**

Quality shopping centre located in the heart of Mona Vale on the corner of Bungan St and Waratah St, Mona Vale.

Excellent open plan office suite or professional / medical. Great opportunity to join Aldi, Kids Stuff, TAB and other specialty businesses.

## Benefits include:

- \* Good natural light
- \* Ducted air conditioning throughout
- \* New ceiling to be installed
- \* New kitchenette to be installed
- \* Ample street and roof top parking
- \* Excellent visitor parking