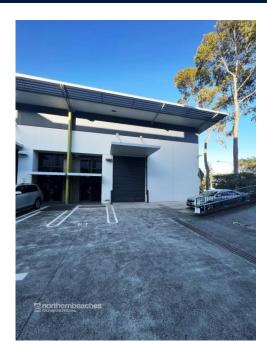

## **BELROSE**

The property is located in Austlink Business Park on the intersection of Mona Vale Rd and Forest Way, Belrose. The property is easily accessable throughout the Northern Beaches and the upper North Shore. Cafe on-site.

Exceptional modern mezzanine office positioned within an industrial unit, with the following features.

- \* Great compact office
- \* Excellent natural light
- \* 2 undercover parking spaces
- \* Air conditioned
- \* Easy access
- \* Light & bright in bushland setting
- \* W/C, kitchenette & shower
- \* Suitable for a wide range of business types