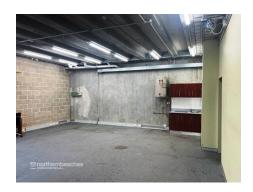

## Benefits include:

- \* First floor offices
- \* Ground Floor warehouse
- \* Kitchenette & W/C on both levels plus a shower
- \* Easy truck access
- \* Tinted panel lift door
- \* Under stair storage
- \* Modern quality finishes
- \* The flexibility of first floor office with office/production/warehouse/showroom below
- \* Suitable for a wide range of business types
- \* Available now