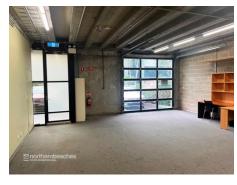

## Benefits include:

- \* First floor offices
- \* Ground Floor warehouse
- \* Kitchenette & W/C on both levels plus a shower
- \* Easy truck access
- \* Tinted panel lift door
- \* Under stair storage
- \* Modern quality finishes
- \* The flexibility of first floor office with office/production/warehouse/showroom below
- \* Suitable for a wide range of business types
- \* Available now