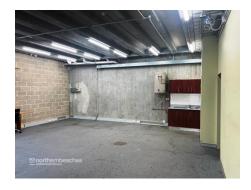

#### Benefits include:

- \* First floor offices
- \* Ground Floor warehouse
- \* Kitchenette & W/C on both levels plus a shower
- \* Easy truck access
- \* Tinted panel lift door
- \* Under stair storage
- \* Modern quality finishes
- \* The flexibility of first floor office with office/production/warehouse/showroom below
- \* Suitable for a wide range of business types
- \* Available now