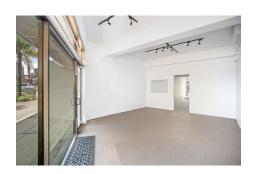

- \* Prime Pittwater Road position
- \* Brilliant exposure to passing traffic and pedestrians
- \* Excellent signage potential
- \* Glass shop front; Great natural light
- \* 3 phase power; air conditioned
- \* 1 parking space; own kitchenette
- \* Shared M & F amenities including shower
- \* Suitable for any retail/professional or medical use

| Retail | Area m <sup>2</sup> | Annual Rental | Net/Gross |
|--------|---------------------|---------------|-----------|
| Unit 1 | 68                  | \$35,000      | Gross     |

Prices exclude GST