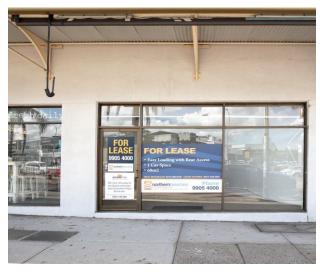

## **FOR LEASE**

## **BROOKVALE**

The property is located on the prime corner position at the intersection of Sydenham & Pittwater Rds, Brookvale, directly opposite Col Crawford.

This is a rare opportunity to lease a well presented retail shop with main road exposure to Pittwater Rd Brookvale. Features are:

- \* Prime Pittwater Road position
- \* Brilliant exposure to passing traffic and pedestrians
- \* Excellent signage potential
- \* Glass shop front; Great natural light
- \* 3 phase power; air conditioned
- \* 1 parking space; own kitchenette
- \* Shared M & F amenities including shower
- \* Suitable for any retail/professional or medical use

For further details contact Nick Masselos on 0419 993 978 or nick@nbcommercial.com.au

The information contained herein has been supplied to us. In passing the information on it should be noted that we do so without any representation on our part as to its truth or accuracy. All interested parties should make their own enquiries, and obtain their own independent advice, in order to verify the information. Areas subject to survey and consequently annual rentals may differ. All rentals and outgoings are exclusive of GST.