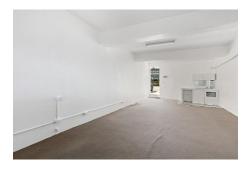

- \* Prime Pittwater Road position
- \* Brilliant exposure to passing traffic and pedestrians
- \* Excellent signage potential
- \* Glass shop front; Great natural light
- \* 3 phase power; air conditioned
- \* 1 parking space; own kitchenette
- \* Shared M & F amenities including shower
- \* Suitable for any retail/professional or medical use

| Retail | Area m <sup>2</sup> | Annual Rental | Net/Gross |
|--------|---------------------|---------------|-----------|
| Unit 1 | 68                  | \$35,000      | Gross     |

Prices exclude GST