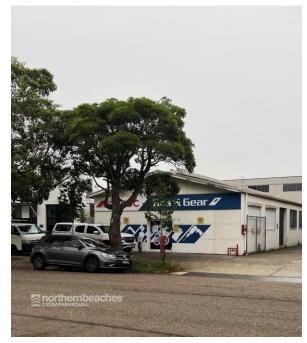

## BROOKVALE

The property is well positioned in the heart of Brookvale within a comfortable walking distance to Pittwater Rd and close to all amenities.

This is a unique opportunity to purchase a freestanding Industrial building in Brookvale with the following features:

- Land Area 969m2 / Building area 330m2
- Additional storage mezzanine 74m2
- Large hardstand yard/Ample onsite parking
- Excellent street frontage
- Easy level access for trucks and containers
- Open plan layout
- 3 phase power
- Air conditioned offices
- Male and female amenities and kitchen