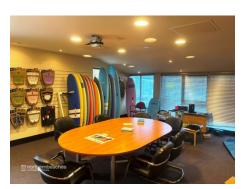

#### Benefits include:

- \* Modern office fitout with both open plan and partitioning
- \* 17 individual office and meeting rooms
- \* High bay clearspan warehouse with 10m clearance
- \* Dual roller shutter access
- \* Large reception/waiting room
- \* Rear hardstand area
- \* 33 parking spaces (50% under cover)