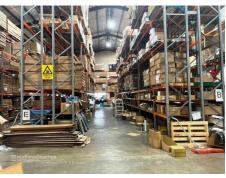

#### Benefits include:

- \* Modern office fitout with both open plan and partitioning
- \* 17 individual office and meeting rooms
- \* High bay clearspan warehouse with 10m clearance
- \* Dual roller shutter access
- \* Large reception/waiting room
- \* Rear hardstand area
- \* 33 parking spaces (50% under cover)