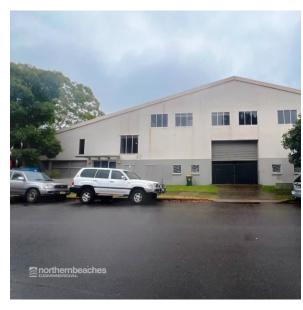

## **MONA VALE**

Located in a central location in Mona Vale's industrial precinct. The property is close to arterial roads and the Mona Vale businesses.

Quality freestanding industrial building including 2 levels of air conditioned partitioned office space.

#### Benefits include:

- \* Modern office fitout with both open plan and partitioning
- \* 17 individual office and meeting rooms
- \* High bay clearspan warehouse with 10m clearance
- \* Dual roller shutter access
- \* Large reception/waiting room
- \* Rear hardstand area
- \* 33 parking spaces (50% under cover)