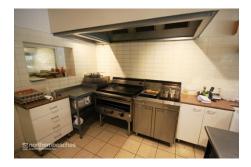

- \* Established takeaway food premises with fitout for sale
- \* Modern counter displays
- \* Excellent exposure to Pittwater Rd
- \* Fully fitted and operating cafe/takeaway.
- \* Great natural light
- \* Excellent signage potential and street presence
- \* 1 rear car space
- \* Ample customer street parking
- \* Established goodwill

This is a unique opportunity not to be missed.

| Retail | Area m² | Annual Rental | Net/Gross |
|--------|---------|---------------|-----------|
|        | 80      |               | Net       |