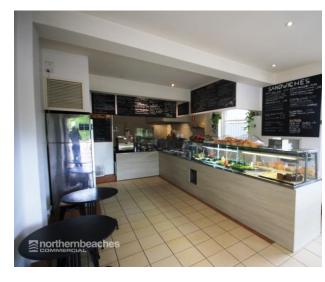

- \* Established takeaway food premises with fitout for sale
- \* Modern counter displays
- \* Excellent exposure to Pittwater Rd
- \* Fully fitted and operating cafe/takeaway.
- \* Great natural light
- \* Excellent signage potential and street presence
- \* 1 rear car space
- \* Ample customer street parking
- \* Established goodwill

This is a unique opportunity not to be missed.

| Retail | Area m² | Annual Rental | Net/Gross |
|--------|---------|---------------|-----------|
|        | 80      |               | Net       |