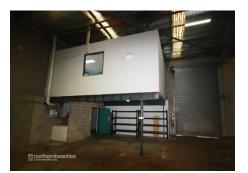

- \* Well presented Industrial unit
- \* Good exposure to Old Pittwater Rd
- \* High clearance warehouse
- \* Easy truck access
- \* Mezzanine office
- \* Great natural light
- \* Toilet and kitchenette
- \* Good parking
- \* Suitable for a wide variety of business types