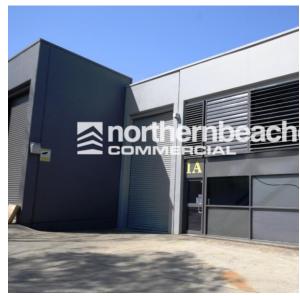

## BROOKVALE

The property is well located and easily accessible, in a popular industrial development, within close proximity to Warringah Mall.

The unit is situated in a modern industrial development with the following features:

- \* Well presented Industrial unit
- \* Good exposure to Old Pittwater Rd
- \* High clearance warehouse
- \* Easy truck access
- \* Mezzanine office
- \* Great natural light
- \* Toilet and kitchenette
- \* Good parking
- \* Suitable for a wide variety of business types