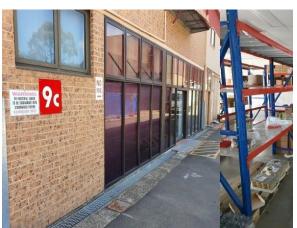

## BROOKVALE

The property is located in Old Pittwater Road, Brookvale, with easy access to Warringah Mall and throughout the Peninsula.

The property is a well presented air conditioned office and is suitable for a multitude of business types.

Benefits include:

PRICE REDUCED

- \* Carpeted separate office area
- \* Polished concrete showroom
- \* Ducted A/C
- \* M & F toilet (disabled)
- \* Kitchenette
- \* On-site parking
- \* Excellent natural light
- \* Available now