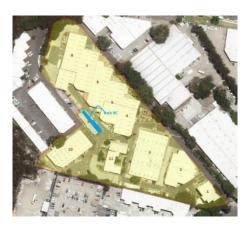

## BROOKVALE

The property is located in Old Pittwater Road, Brookvale, with easy access to Warringah Mall and throughout the Peninsula.

The property is a well presented air conditioned office and is suitable for a multitude of business types.

| Unit           | Warehouse m <sup>2</sup> | Office m <sup>2</sup> | Other m <sup>2</sup> | Total m <sup>2</sup> | Rent PA  | Net/Gross |
|----------------|--------------------------|-----------------------|----------------------|----------------------|----------|-----------|
| Unit 9C        | 181                      |                       |                      | 181                  | \$39,850 | Gross     |
| Driese evelude |                          |                       |                      | -0-                  | 4007000  | 0.000     |