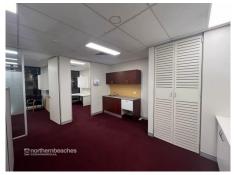

- \* Partitioned offices with a reception, boardroom, 4 offices, and an open central workstation
- \* Fully furnished with a boardroom table, desks and chairs
- \* Internal kitchenette with quality finishes
- \* Rear terrace
- \* Great natural light
- \* Basement security parking
- \* Well designed and suitable for all business types