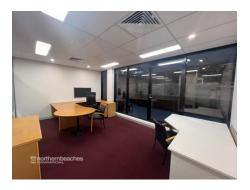

- \* Partitioned offices with a reception, boardroom, 4 offices, and an open central workstation
- \* Fully furnished with a boardroom table, desks and chairs
- \* Internal kitchenette with quality finishes
- \* Rear terrace
- \* Great natural light
- \* Basement security parking
- \* Well designed and suitable for all business types