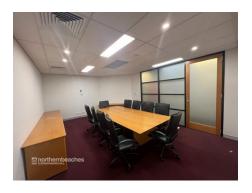

- \* Partitioned offices with a reception, boardroom, 4 offices, and an open central workstation
- \* Fully furnished with a boardroom table, desks and chairs
- \* Internal kitchenette with quality finishes
- \* Rear terrace
- \* Great natural light
- \* Basement security parking
- \* Well designed and suitable for all business types