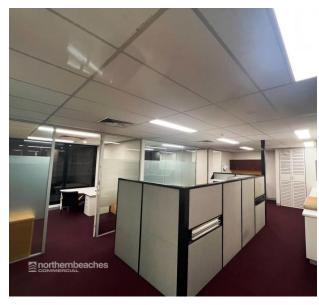

- \* Partitioned offices with a reception, boardroom, 4 offices, and an open central workstation
- \* Fully furnished with a boardroom table, desks and chairs
- \* Internal kitchenette with quality finishes
- \* Rear terrace
- \* Great natural light
- \* Basement security parking
- \* Well designed and suitable for all business types