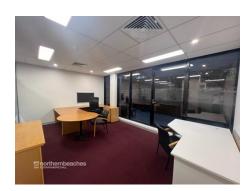

## **BELROSE**

The property is located in the heart of Austlink Business Centre at the intersection of Mona Vale Rd and Forest Way, Belrose.

This is a modern office with the following benefits:

- \* Partitioned offices with a reception, boardroom, 4 offices, and an open central workstation
- \* Fully furnished with a boardroom table, desks and chairs
- \* Internal kitchenette with quality finishes
- \* Rear terrace
- \* Great natural light
- \* Basement security parking
- \* Well designed and suitable for all business types