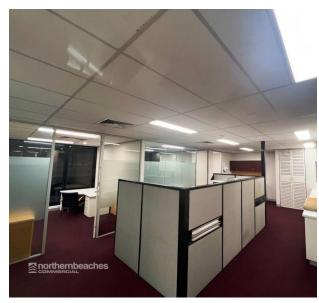

## **BELROSE**

The property is located in the heart of Austlink Business Centre at the intersection of Mona Vale Rd and Forest Way, Belrose.

This is a modern office with the following benefits:

- \* Partitioned offices with a reception, boardroom, 4 offices, and an open central workstation
- \* Fully furnished with a boardroom table, desks and chairs
- \* Internal kitchenette with quality finishes
- \* Rear terrace
- \* Great natural light
- \* Basement security parking
- \* Well designed and suitable for all business types