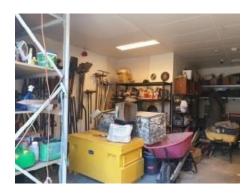

## **BROOKVALE**

The property is located in Old Pittwater Road, Brookvale, with easy access to Warringah Mall and throughout the Peninsula.

Well presented workshop / storage unit.

Benefits include:

## PRICE REDUCED

- \* Functional internal layout
- \* Secure space
- \* 24/7 easy access
- \* Wide double door
- \* Available now

| Unit     | Warehouse m <sup>2</sup> | Office m <sup>2</sup> | Other m <sup>2</sup> | Total m <sup>2</sup> | Rent PA  | Net/Gross |
|----------|--------------------------|-----------------------|----------------------|----------------------|----------|-----------|
| Unit 11H | 50                       |                       |                      | 50                   | \$19,300 | Gross     |