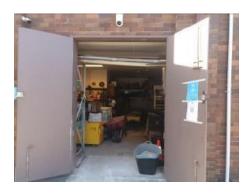

## **BROOKVALE**

The property is located in Old Pittwater Road, Brookvale, with easy access to Warringah Mall and throughout the Peninsula.

Well presented workshop / storage unit.

Benefits include:

## PRICE REDUCED

- \* Functional internal layout
- \* Secure space
- \* 24/7 easy access
- \* Wide double door
- \* Available now

| Unit     | Warehouse m <sup>2</sup> | Office m <sup>2</sup> | Other m <sup>2</sup> | Total m <sup>2</sup> | Rent PA  | Net/Gross |
|----------|--------------------------|-----------------------|----------------------|----------------------|----------|-----------|
| Unit 11H | 50                       |                       |                      | 50                   | \$19,300 | Gross     |