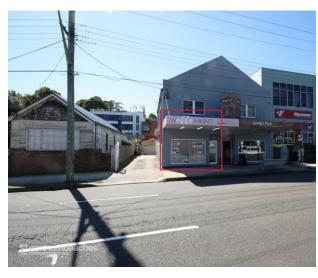

## **NORTH MANLY**

The shop is well located between Manly and Brookvale, along Pittwater Road in North Manly.

This property is currently used as an interior design studio.

- \* 1 parking space
- \* Excellent signage potential
- \* Street frontage
- \* Wood flooring
- \* Great natural light
- \* Suitable for a wide range of business types from professional offices to any retail use.

This is a unique opportunity to lease a shop in a prime location with excellent exposure to Pittwater Road.

| Retail | Area m <sup>2</sup> | Annual Rental | Net/Gross |
|--------|---------------------|---------------|-----------|
|        | 80                  |               | Net       |