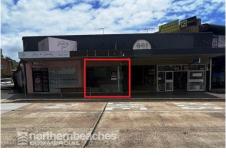

## DEE WHY

The shop is located in the heart of Dee Why's retail precinct with prime exposure to Pittwater Rd.

The shop has been completely refurbished and has a great street presence to Pittwater Rd with the following features.

- \* New flooring and painted throughout.
- \* New bathroom and kitchenette.
- \* Excellent exposure to Pittwater Rd
- \* Great natural light
- \* Busy pedestrian area
- \* Council car park directly behind the property
- \* Rear access for easy loading
- \* Brilliant signage potential
- \* Suitable for a wide range of business types