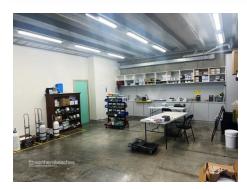

## **BELROSE**

The property is located in the heart of Austlink's Business Park at the intersection of Mona Vale Road and Forestway Belrose within easy walk to cafes, Bunnings and the Supa Centre.

Combined first floor A/C office plus ground floor production/warehouse/showroom space. Fabulous working environment in prime corner position.

#### Benefits include:

- \* Office carpet to be replaced
- \* 2 strata lots leased in one line
- \* Prime position; recently painted
- \* First floor / partitioned offices
- \* Kitchenette & W/C on both levels
- \* Good truck access to tilter door
- \* Excellent natural light
- \* Under stair storage plus built in cabinetry
- \* Modern quality finishes
- \* The flexibility of first floor office with office/production/warehouse/showroom below