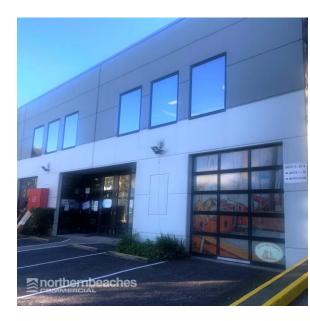

## **BELROSE**

The property is located in the heart of Austlink's Business Park at the intersection of Mona Vale Road and Forestway Belrose within easy walk to cafes, Bunnings and the Supa Centre.

Combined first floor A/C office plus ground floor production/warehouse/showroom space. Fabulous working environment in prime corner position.

#### Benefits include:

- \* Office carpet to be replaced
- \* 2 strata lots leased in one line
- \* Prime position; recently painted
- \* First floor / partitioned offices
- \* Kitchenette & W/C on both levels
- \* Good truck access to tilter door
- \* Excellent natural light
- \* Under stair storage plus built in cabinetry
- \* Modern quality finishes
- \* The flexibility of first floor office with office/production/warehouse/showroom below