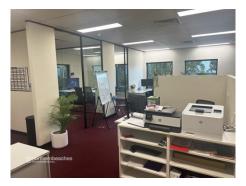

## **BELROSE**

The property is located in the heart of Austlink's Business Park at the intersection of Mona Vale Road and Forestway Belrose within easy walk to cafes, Bunnings and the Supa Centre.

Combined first floor A/C office plus ground floor production/warehouse/showroom space. Fabulous working environment in prime corner position.

#### Benefits include:

- \* Office carpet to be replaced
- \* 2 strata lots leased in one line
- \* Prime position; recently painted
- \* First floor / partitioned offices
- \* Kitchenette & W/C on both levels
- \* Good truck access to tilter door
- \* Excellent natural light
- \* Under stair storage plus built in cabinetry
- \* Modern quality finishes
- \* The flexibility of first floor office with office/production/warehouse/showroom below