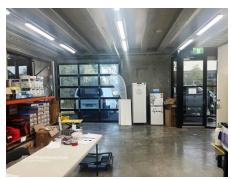

## **BELROSE**

The property is located in the heart of Austlink's Business Park at the intersection of Mona Vale Road and Forestway Belrose within easy walk to cafes, Bunnings and the Supa Centre.

Combined first floor A/C office plus ground floor production/warehouse/showroom space. Fabulous working environment in prime corner position.

#### Benefits include:

- \* Office carpet to be replaced
- \* 2 strata lots leased in one line
- \* Prime position; recently painted
- \* First floor / partitioned offices
- \* Kitchenette & W/C on both levels
- \* Good truck access to tilter door
- \* Excellent natural light
- \* Under stair storage plus built in cabinetry
- \* Modern quality finishes
- \* The flexibility of first floor office with office/production/warehouse/showroom below