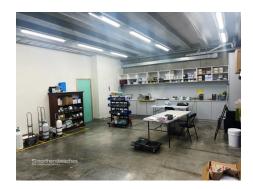

#### Benefits include:

- \* Office carpet to be replaced
- \* 2 strata lots leased in one line
- \* Prime position; recently painted
- \* First floor / partitioned offices
- \* Kitchenette & W/C on both levels
- \* Good truck access to tilter door
- \* Excellent natural light
- \* Under stair storage plus built in cabinetry
- \* Modern quality finishes
- \* The flexibility of first floor office with office/production/warehouse/showroom below