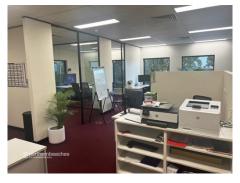

#### Benefits include:

- \* Office carpet to be replaced
- \* 2 strata lots leased in one line
- \* Prime position; recently painted
- \* First floor / partitioned offices
- \* Kitchenette & W/C on both levels
- \* Good truck access to tilter door
- \* Excellent natural light
- \* Under stair storage plus built in cabinetry
- \* Modern quality finishes
- \* The flexibility of first floor office with office/production/warehouse/showroom below