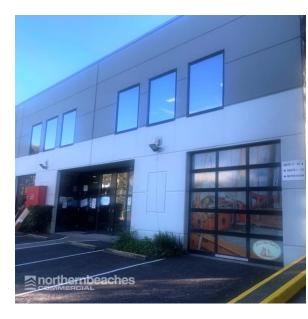

# **BELROSE**

The property is located in the heart of Austlink's Business Park at the intersection of Mona Vale Road and Forestway Belrose within easy walk to cafes, Bunnings and the Supa Centre.

Combined first floor A/C office plus ground floor production/warehouse/showroom space. Fabulous working environment in prime corner position.

#### Benefits include:

- \* Office carpet to be replaced
- \* 2 strata lots leased in one line
- \* Prime position; recently painted
- \* First floor / partitioned offices
- \* Kitchenette & W/C on both levels
- \* Good truck access to tilter door
- \* Excellent natural light
- \* Under stair storage plus built in cabinetry
- \* Modern quality finishes
- \* The flexibility of first floor office with office/production/warehouse/showroom below