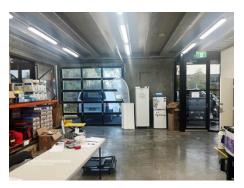

#### Benefits include:

- \* Office carpet to be replaced
- \* 2 strata lots leased in one line
- \* Prime position; recently painted
- \* First floor / partitioned offices
- \* Kitchenette & W/C on both levels
- \* Good truck access to tilter door
- \* Excellent natural light
- \* Under stair storage plus built in cabinetry
- \* Modern quality finishes
- \* The flexibility of first floor office with office/production/warehouse/showroom below