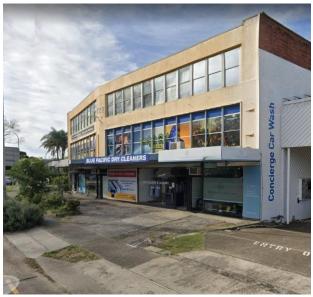

## Brookvale

The shop fronts Pittwater Road, directly opposite Brookvale Oval, giving excellent high exposure to passing traffic.

Retail shop in fantastic high profile position.

Benefits include:

- \* Wide Frontage
- \* Own kitchenette
- \* Shared amenities
- \* Rear lane access
- \* Central location
- \* Glass shop front
- \* Ideal for a multitude of businesses
- \* Available July, 2024