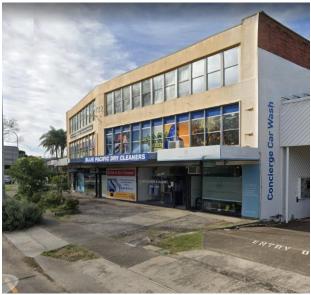

## Brookvale

The shop fronts Pittwater Road, directly opposite Brookvale Oval, giving excellent high exposure to passing traffic.

Retail shop in fantastic high profile position.

Benefits include:

- \* Wide Frontage
- \* Own kitchenette
- \* Shared amenities
- \* Rear lane access
- \* Central location
- \* Glass shop front
- \* Ideal for a multitude of businesses
- \* Available now