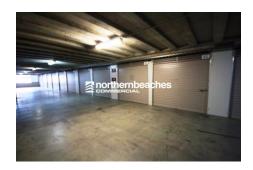

## Benefits include:

- \* Easy vehicle level access
- \* Roller shutter door (width 2.47m approx.)
- \* Storage dimensions 2.91m x 5.98m approx.
- \* Height 2.7m approx.
- \* Security access 24 hours per day
- \* Shared amenities
- \* Available now