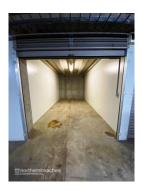

## BROOKVALE

Excellent location, in the middle of Brookvale being a short distance from Pittwater Road, local shops, banks etc.

Industrial storage unit with easy access on level 2.

Benefits include:

- \* Easy vehicle level access
- \* Roller shutter door (width 2.47m approx.)
- \* Storage dimensions 2.91m x 5.98m approx.
- \* Height 2.7m approx.
- \* Security access 24 hours per day
- \* Shared amenities
- \* Available now

| Unit    | Warehouse m <sup>2</sup> | Office m <sup>2</sup> | Other m <sup>2</sup> | Total m <sup>2</sup> | Sale Price |
|---------|--------------------------|-----------------------|----------------------|----------------------|------------|
| Unit 62 | 18                       |                       |                      | 18                   | \$145,000  |