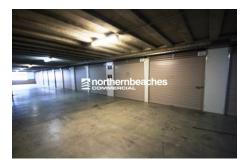

## BROOKVALE

Excellent location, in the middle of Brookvale being a short distance from Pittwater Road, local shops, banks etc.

Industrial storage unit with easy access on level 2.

Benefits include:

- \* Easy vehicle level access
- \* Roller shutter door (width 2.47m approx.)
- \* Storage dimensions 2.91m x 5.98m approx.
- \* Height 2.7m approx.
- \* Security access 24 hours per day
- \* Shared amenities
- \* Available now

| Unit    | Warehouse m <sup>2</sup> | Office m <sup>2</sup> | Other m <sup>2</sup> | Total m <sup>2</sup> | Sale Price |
|---------|--------------------------|-----------------------|----------------------|----------------------|------------|
| Unit 62 | 18                       |                       |                      | 18                   | \$145,000  |