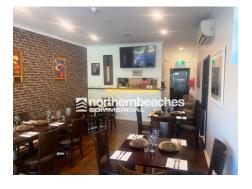

## Benefits include:

- \* Opportunity to adjoin newly renovated Pizzeria
- \* Improved redesign of floor space
- \* High profile location
- \* Grease trap and exhaust
- \* Ideally suits restaurant/take away
- \* Option to take additional first floor function room 60m2 approx.