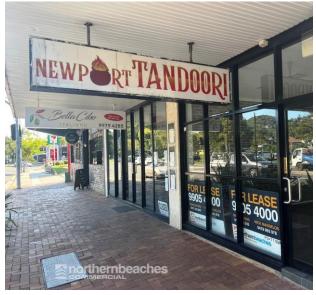

## **NEWPORT**

The property is situated on the western side of Barrenjoey Road, towards the southern end of the Newport retail shopping precinct.

Well presented street front restaurant/retail shop in prime location at gateway to Newport's retail precinct.

## Benefits include:

- \* Opportunity to adjoin newly renovated Pizzeria
- \* Improved redesign of floor space
- \* High profile location
- \* Grease trap and exhaust
- \* Ideally suits restaurant/take away
- \* Option to take additional first floor function room 60m2 approx.