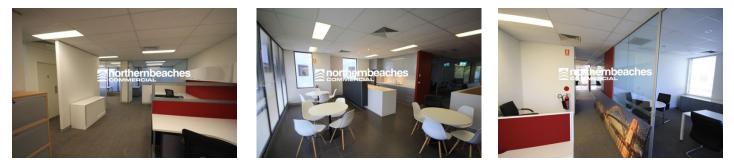

Ground floor warehouse with large first floor office.

Benefits include:

- \* Fully fitted out with partitioned offices and furnishings
- \* Air conditioned
- \* Carpeted
- \* Fully self contained
- \* Amenities on all levels
- \* Kitchenettes
- \* 6 car spaces