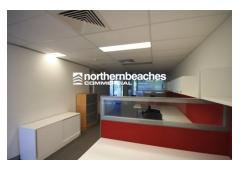

Ground floor warehouse with large first floor office.

#### Benefits include:

- \* Fully fitted out with partitioned offices and furnishings
- \* Air conditioned
- \* Carpeted
- \* Fully self contained
- \* Amenities on both levels
- \* Kitchenettes
- \* 4 car spaces