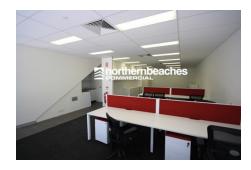

Ground floor warehouse with large first floor office.

#### Benefits include:

- \* Fully fitted out with partitioned offices and furnishings
- \* Air conditioned
- \* Carpeted
- \* Fully self contained
- \* Amenities on both levels
- \* Kitchenettes
- \* 4 car spaces